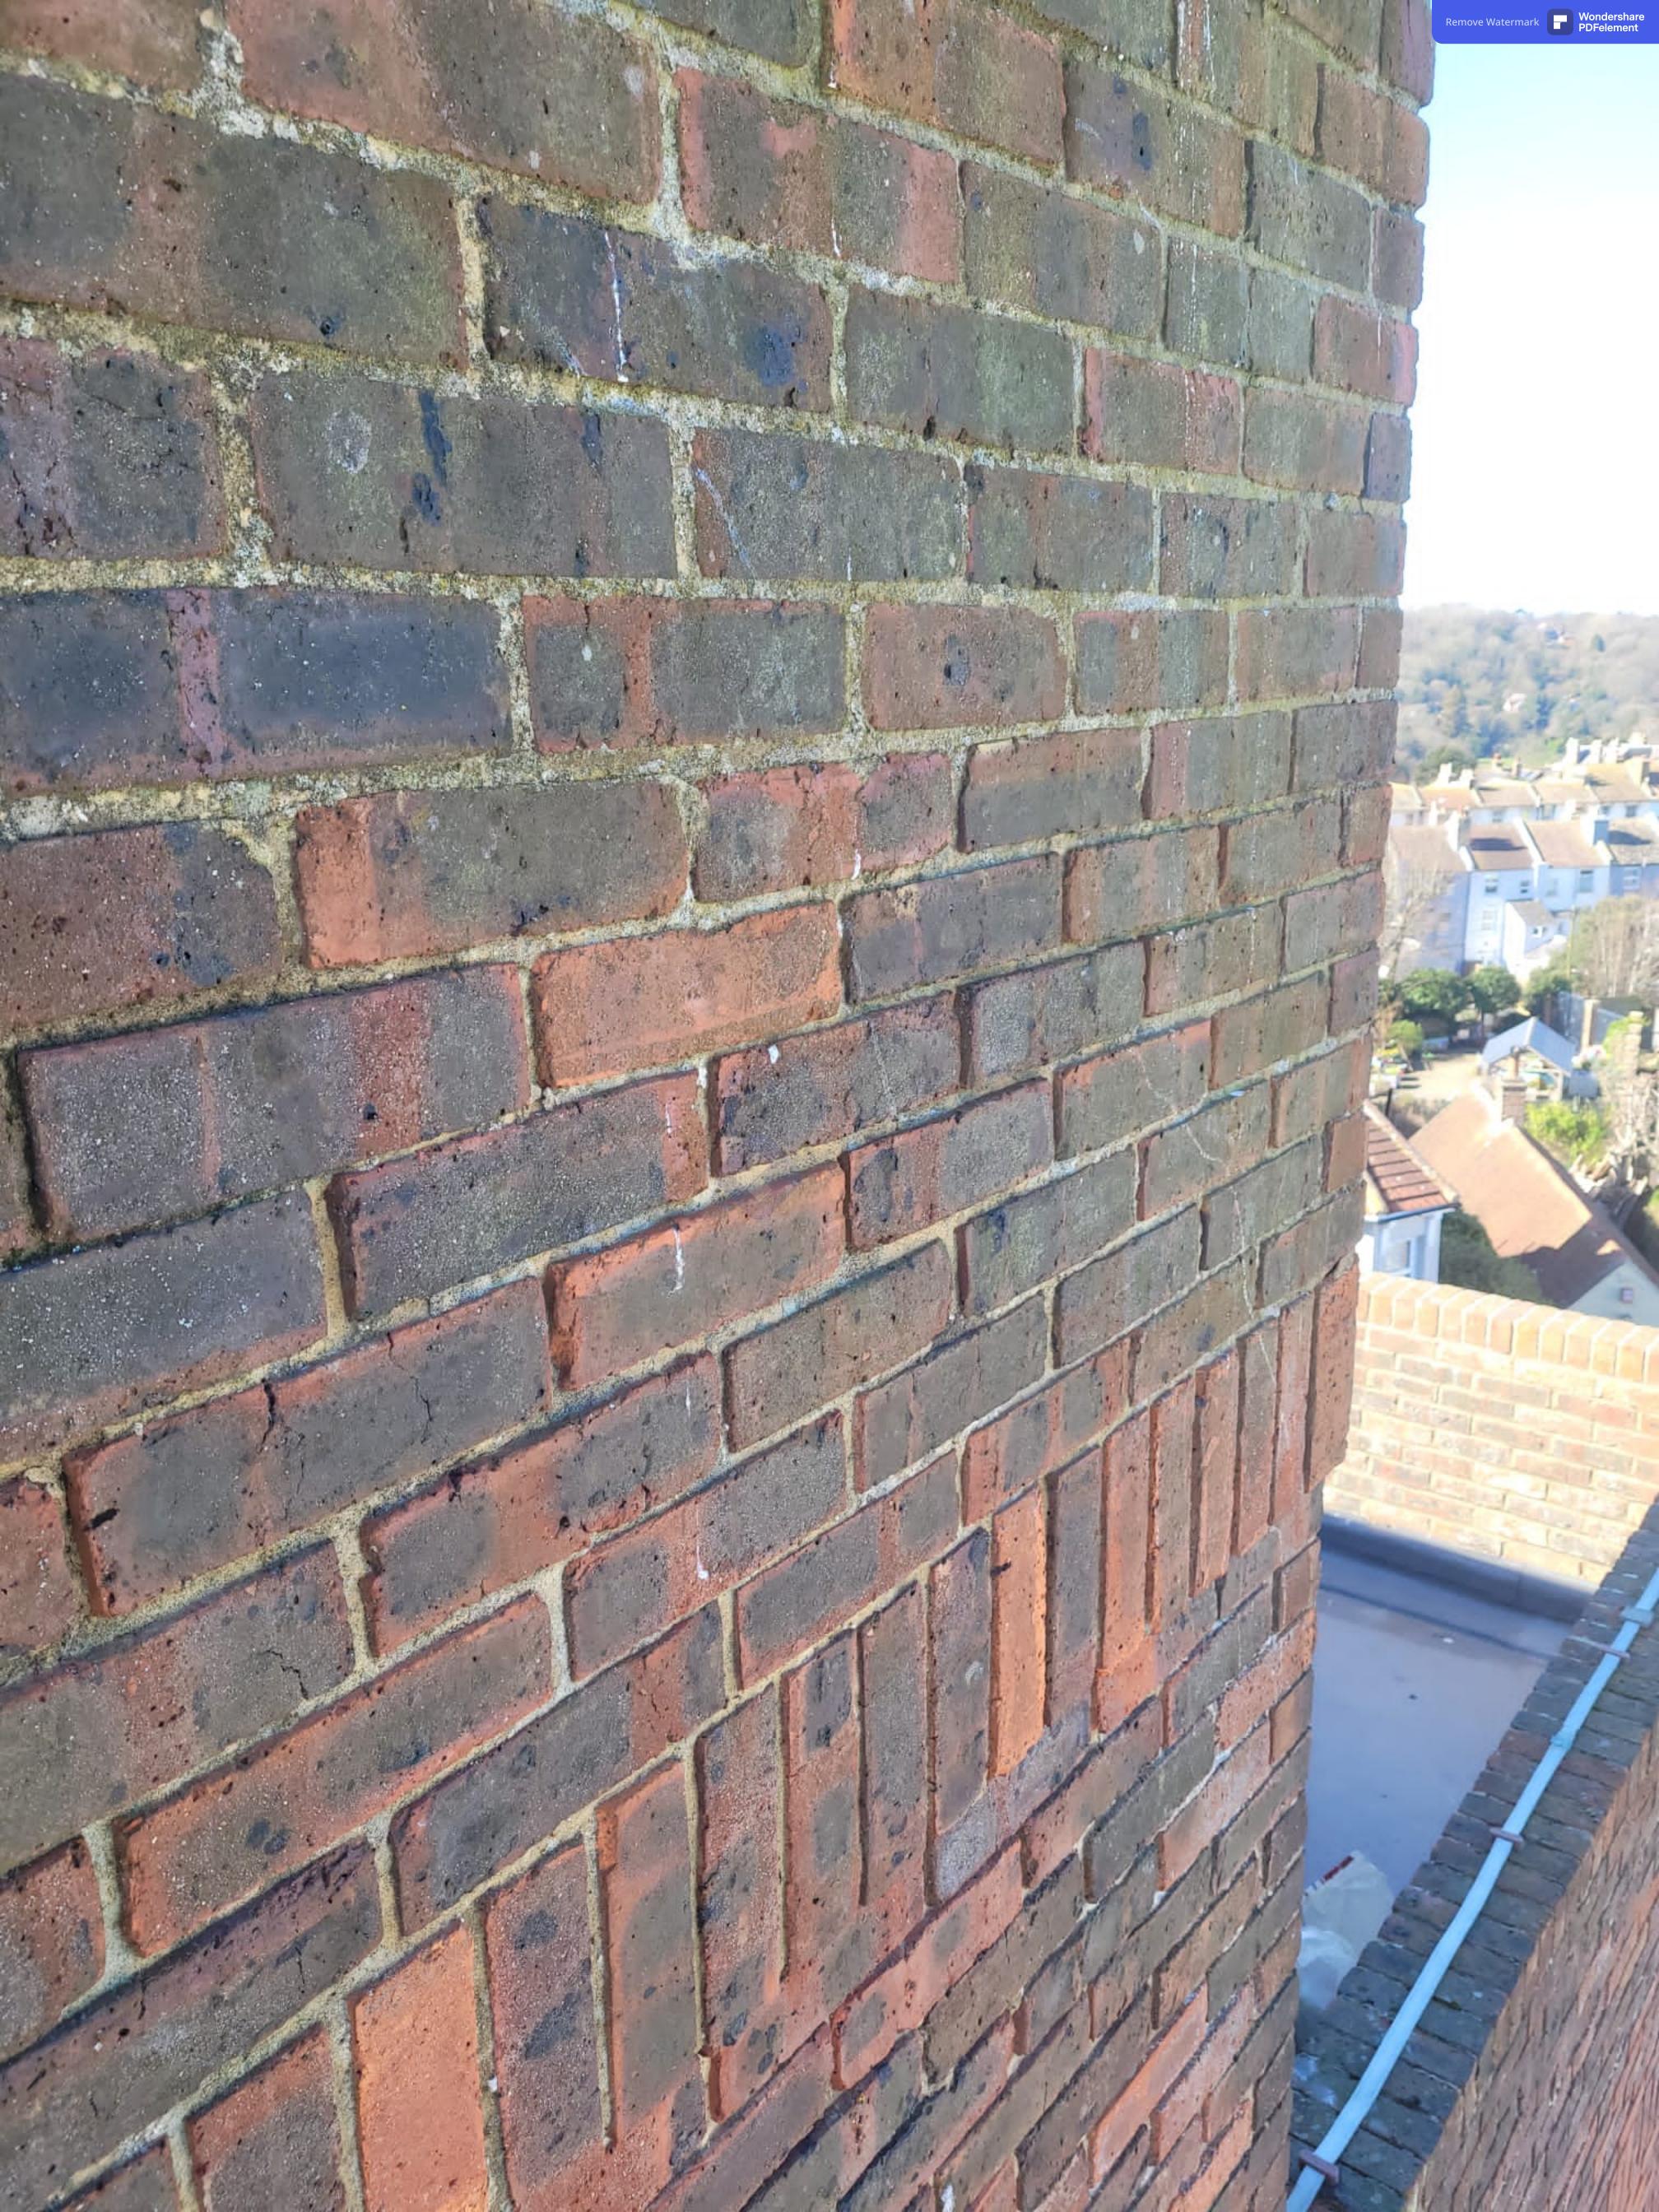

| 40       |
| IMG-20220318-WA0039                        |          |
| IMG-20220318-WA0040                        | 42       |
| IMG-20220318-WA0041                        | 43       |
| IMG-20220318-WA0042                        |          |
| IMG-20220318-WA0043                        |          |
| IMG-20220318-WA0044                        |          |
| IMG-20220318-WA0045                        |          |
| IMG-20220318-WA0046                        |          |
| IMG-20220318-WA0047                        |          |
| IMG-20220318-WA0048                        |          |
| IMG-20220318-WA0049                        |          |
| IMG-20220318-WA0050                        |          |
|                                            |          |

Nondershart



































- 20

12















- BE

-

£

Non N

+1124

15.9

-t-in

(F)

194 Q. .

6.

12

185-

Pi.

6.0

CO.

12

2

-

250







a pe

State State

4 . See

1

.2



























1.1.1









1.564